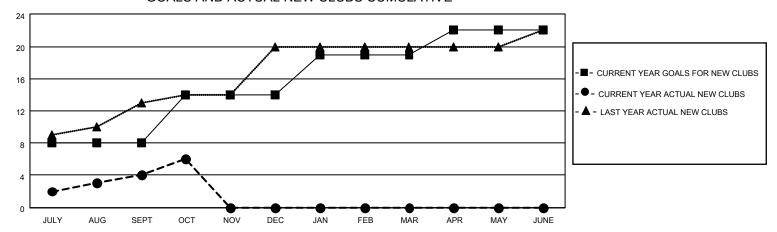

## GOALS AND ACTUAL NEW CLUBS CUMULATIVE

## MONTHLY MEMBERSHIP PROGRESS REPORT

LOCATION INDIA District 321 D Results as of: 10/31/2021

| Clubs RESULTS FOR 2021-2022 |   |   |   | Members RESULTS FOR 2021-2022 |    |     |     |
|-----------------------------|---|---|---|-------------------------------|----|-----|-----|
|                             |   |   |   |                               |    |     |     |
| JULY/AUG/SEPT               | 8 | 4 | 4 | JULY/AUG/SEPT                 | 50 | 312 | 212 |
| OCT/NOV/DEC                 | 6 | 2 | 0 | OCT/NOV/DEC                   | 30 | 138 | 54  |
| JAN/FEB/MAR                 | 5 | 0 | 0 | JAN/FEB/MAR                   | 20 | 0   | 0   |
| APR/MAY/JUNE                | 3 | 0 | 0 | APR/MAY/JUNE                  | 10 | 0   | 0   |