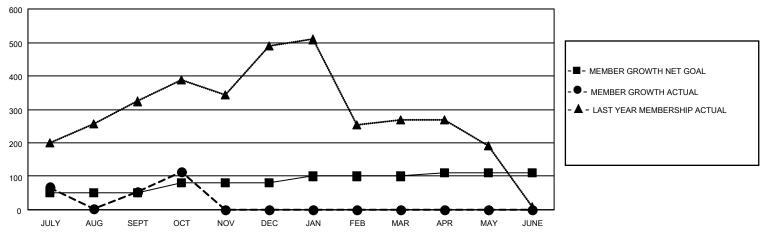

## GOALS AND ACTUAL MEMBERS CUMULATIVE

| DROPPED CLUBS: 4 |     | 56 CLUBS OF 148 ADDED 1 OR<br>MORE NEW MEMBERS | GENDER DISTRIBUTION       |                |  |
|------------------|-----|------------------------------------------------|---------------------------|----------------|--|
|                  |     | MORE NEW MEMBERS                               | MALE                      | 3,036 (73.69%) |  |
|                  |     |                                                | FEMALE                    | 1,084 (26.31%) |  |
| DROPPED MEMBERS  |     |                                                | NON BINARY                | 0 (0.00%)      |  |
|                  |     |                                                | PREFER NOT TO ANSWER      | 0 (0.00%)      |  |
| DECEASED         | 5   |                                                |                           | ,              |  |
| CLUB CANCELLED   | 87  | CLICK HERE FOR CUMULATIVE                      | TOTAL FAMILY UNIT MEMBERS | 2,212          |  |
| OTHER            | 174 | MEMBERSHIP DATA                                |                           |                |  |
| TOTAL            | 266 |                                                | FAMILY MEMBERS PAYING HAI | LF DUES 1,317  |  |
|                  |     |                                                |                           |                |  |

## MONTHLY MEMBERSHIP PROGRESS REPORT

LOCATION INDIA District 321 D Results as of: 10/31/2021

| Clubs RESULTS FOR 2021-2022 |   |   |   | Members RESULTS FOR 2021-2022 |    |     |     |
|-----------------------------|---|---|---|-------------------------------|----|-----|-----|
|                             |   |   |   |                               |    |     |     |
| JULY/AUG/SEPT               | 8 | 4 | 4 | JULY/AUG/SEPT                 | 50 | 312 | 212 |
| OCT/NOV/DEC                 | 6 | 2 | 0 | OCT/NOV/DEC                   | 30 | 138 | 54  |
| JAN/FEB/MAR                 | 5 | 0 | 0 | JAN/FEB/MAR                   | 20 | 0   | 0   |
| APR/MAY/JUNE                | 3 | 0 | 0 | APR/MAY/JUNE                  | 10 | 0   | 0   |